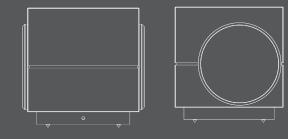

## **SPECIFICATIONS**

Description:

Frequency response: Maximum SLP @ 1 meter: Amplification needed: Dimensions (W x H x D):

Weight: Finish:

Item no.:

Country of origin:

Floor-standing boundary woofer 25 – 500 Hz 114 dB (117 dB Corner) 1 channel 36.0 x 37.3 x 36.0 cm / 14.2 x 14.7 x 14.2 in 20.5 kg / 45.2 lbs Matte black, satin silver, high gloss black, high gloss white 90013025x, 90013026x, 90013027x Denmark