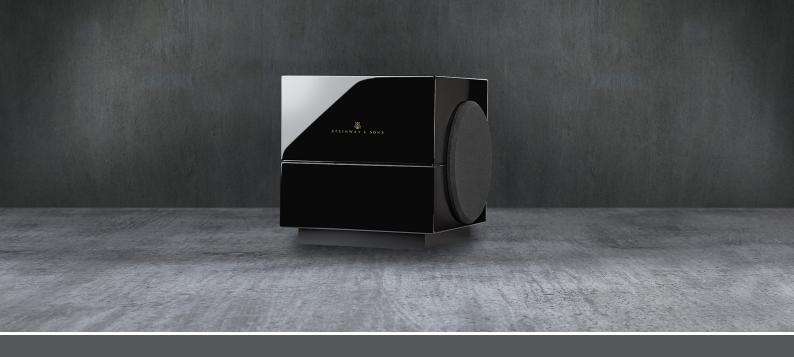

## Steinway & Sons MODEL S-210

Model S-210 is a powerful floor-standing dual 10" boundary woofers, which feature opposing drivers that virtually eliminate cabinet vibrations. The cabinet is large enough for powerful performance but small and discreet enough to complement your interior design, not compete against it. The number and configuration of boundary woofers is completely up to you: stick with a single pair for a small space, or begin stacking pairs for larger rooms.

## **SPECIFICATIONS**

Description:

Frequency response: Maximum SLP @ 1 meter: Amplification needed: Dimensions (W x H x D):

Weight: Finish:

Item no.:

Country of origin:

Floor-standing boundary woofer 25 – 500 Hz 114 dB (117 dB Corner) 1 channel 36.0 x 37.3 x 36.0 cm / 14.2 x 14.7 x 14.2 in 20.5 kg / 45.2 lbs Matte black, satin silver, high gloss black, high gloss white 90013025x, 90013026x, 90013027x Denmark